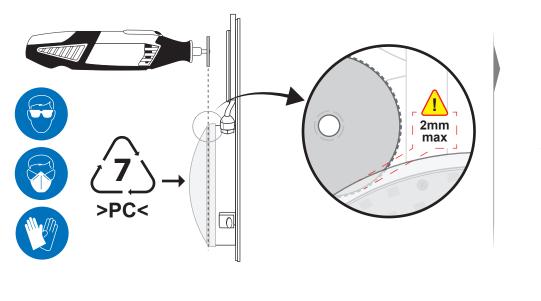

### VARIOUS

To extract the light source, please follow the instructions below :

#### OTHER PARAMETERS

Protection index : IP68 LED life span : 15 000h On/Off cycles : > 100 000 Use : This pool light is designed for use in permanent immersion in water with a IP68 waterproof rating. The spin welding assembly process of the optical part with its support, does not allow its repairability. The light source is not replaceable and in case of failure, it is necessary change all the luminaire.