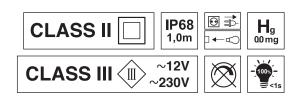

#### PHOTOMETRY

Ra (IRC) : N/A Beam angle : 120° Nominal luminous flux : 320 lumens max. Extractable light source : PHSRGB-LED Light source energy class : N/A This swimming pool luminaire contains an extractable LED light source with color change not concerned by the EU2019/2015 and 2019/2020 regulations.

#### ELECTRICAL PARAMETERS

Instant power max : 10W Input voltage : ~12V(AC) 50/60Hz PF max : 0,72 Mini power supply with ~12V(AC) [(Pi /PF)+20%] : 17VA Electric class : III

#### OTHER PARAMETERS

Protection index : IP68 LED life span : 15 000h On/Off cycles : > 100 000 Use : This pool light is designed for use in permanent immersion in water with a IP68 waterproof rating. The spin welding assembly process of the optical part with its support, does not allow its repairability. The light source is not replaceable and in case of failure, it is necessary change all the luminaire.

#### CERTIFICATION

EMC 2014/30/EU Directive. LVD 2014/35/EU Directive. Radio RED 2014/53/EU Directive. EN60598-1 / EN60598-2-18 Norm in all its modifications.