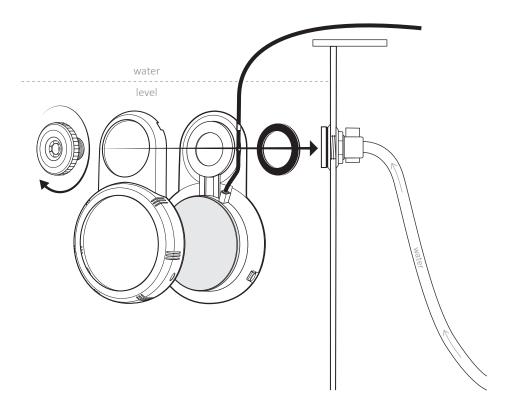

ower supply with ~12V(AC) [(Pi /PF)+20%] : 17VA Electric class : III



#### CONNECTION



#### OTHER PARAMETERS

Protection index : IP68 LED life span : 15 000h On/Off cycles : > 100 000 Use : This pool light is designed for use in permanent immersion in water with a IP68 waterproof rating. The spin welding assembly process of the optical part with its support, does not allow its repairability. The light source is not replaceable and in case of failure, it is necessary change all the luminaire.



#### CERTIFICATION

EMC 2014/30/EU Directive. LVD 2014/35/EU Directive. Radio RED 2014/53/EU Directive. EN60598-1 / EN60598-2-18 Norm in all its modifications.



# LEDINPOOL

### VARIOUS

To extract the light source, please follow the instructions below :







#### PRINCIPLE OF INSTALLATION



For more information, see the product leaflet