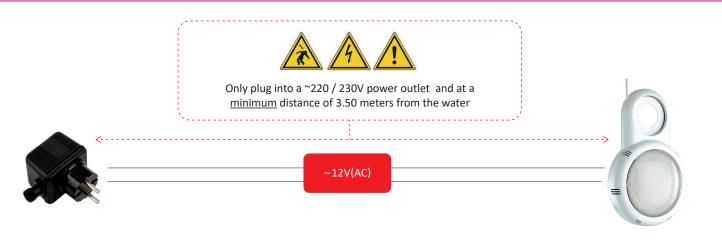

#### ELECTRICAL PARAMETERS

Instant power max : 10W Input voltage : ~12V(AC) 50/60Hz PF max : 0,72 Mini power supply with ~12V(AC) [(Pi /PF)+20%] : 17VA Electric class : III

#### CONNECTION