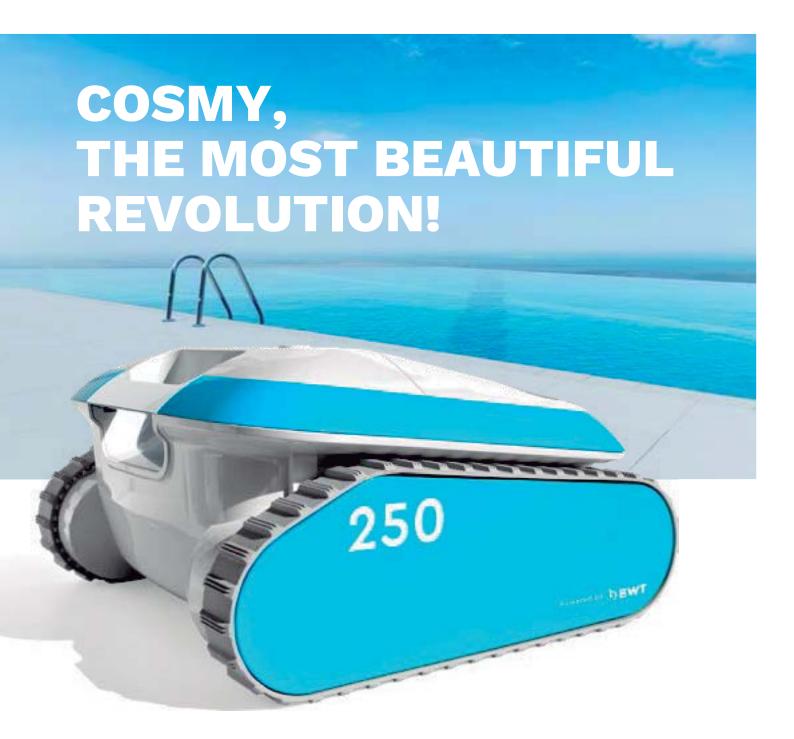

## COSMY THE BOT, ULTRA-CLEAN STYLE

Cosmy opens the path to a whole new world, where efficiency meets style and elegance, where size gives way to precision and intelligence.

## Beautifully made and elegant

Although Cosmy the Bot 250 is very small, its ultra-modern design allows it to clean faster and more efficiently while consuming less energy.

Cosmy the Bot: super cute, but high performance!