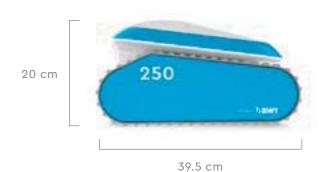

d or even the decor.



## FREEDOM TO CHANGE FREEDOM TO CREATE!

Clip - Unclip - Reclip!







## A WHOLE LOT OF TECHNOLOGY PACKED INTO LESS THAN 13 LBS.

#### PLANETARY GEAR TECHNOLOGY

Cosmy robots are equipped with two stage planetary gear technology, a drive system that offers greater efficiency and better precision; combined with two drive motors and a powerful pump, Cosmy is one of the most reliable robotic cleaners on the market.

This system is the ideal solution for fast, optimized travel, unmatched cleaning and unrivalled reliability.

#### **ENERGY EFFICIENT**

With their rapid and logical travel mode and powerful suction, Cosmy robotic cleaners work fast. Cleaning cycles are short, consume less energy, and yield a flawless result.



#### **DIMENSIONS**



36.5 cm



36.5 cm



#### **TECHNICAL DATA**

Weight 12.5 lbs

Power supply < 29 Volt, Mars + APP

Power consumption < 150 Watt

#### **EQUIPMENT**

Filter type Double layer filtration

Filter access Top access Full filter indicator

Brush type PVC brushes

Storage accessory Premium caddy

#### **CLEANING**

Pool size Up to 40 ft.

Pool shape

All shapes and waterproofing finishes

Cleaning type Floor, walls and water line

Cleaning cycle duration 1.5, 2, 2.5 hours

Navigation technology **Smart Navigation** Gyroscope Beach entry detection

### **WARRANTY**

2 years

+ 1 additional year\*

\*limited warranty



















#### Connected



Cosmy contains a Bluetooth module. Using the BWT Best Water Home app, available for download free of charge from the AppStore or PlayStore, control of your robotic cl