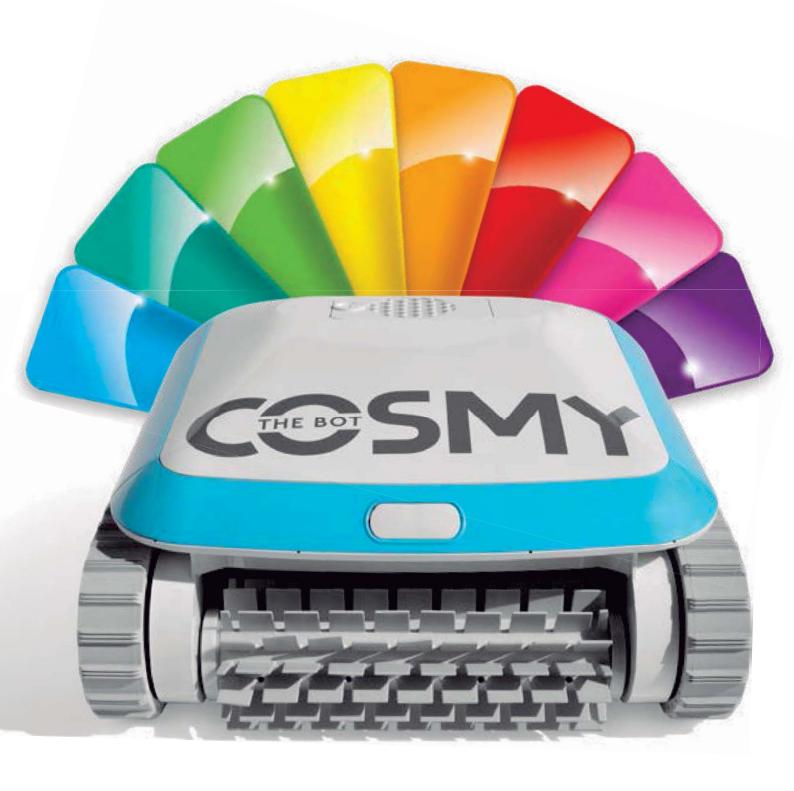

## EXPRESS YOURSELF

Cosmy is fully customizable: with 8 colors to choose from, its cover and sides can be customized in moments.

On a whim, you can coordinate your robotic cleaner with the color scheme of your pool, parasols and sunbeds.

# YOU LIKE TO CHANGE YOUR OUTFIT? COSMY DOES TOO!

Blue? Pink? Green? Purple? With Cosmy, you don't have to choose one color, there are eight to choose from and you can swap them out as often as you wish to match your mood or even the decor.