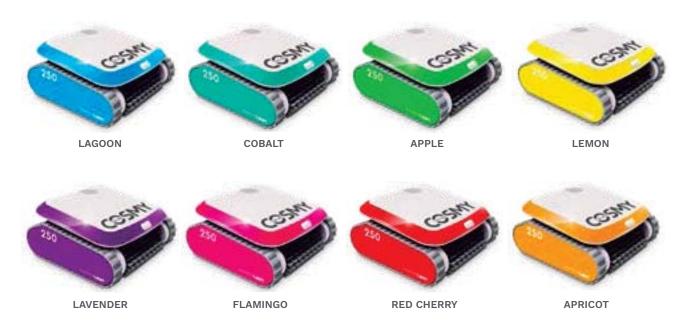

## EXPRESS YOURSELF

Cosmy is fully customizable: with 8 colors to choose from, its cover and sides can be customized in moments.

On a whim, you can coordinate your robotic cleaner with the color scheme of your pool, parasols and sunbeds.

# YOU LIKE TO CHANGE YOUR OUTFIT? COSMY DOES TOO!

Blue? Pink? Green? Purple? With Cosmy, you don't have to choose one color, there are eight to choose from and you can swap them out as often as you wish to match your mood or even the decor.