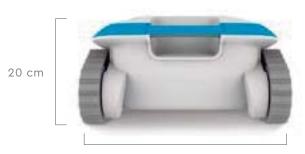

ch your mood or even the decor.



## FREEDOM TO CHANGE FREEDOM TO CREATE!

Clip - Unclip - Reclip!







## A WHOLE LOT OF TECHNOLOGY PACKED INTO LESS THAN 13 LBS.

#### PLANETARY GEAR TECHNOLOGY

Cosmy robots are equipped with two stage planetary gear technology, a drive system that offers greater efficiency and better precision; combined with two drive motors and a powerful pump, Cosmy is one of the most reliable robotic cleaners on the market.

This system is the ideal solution for fast, optimized travel, unmatched cleaning and unrivalled reliability.

#### **ENERGY EFFICIENT**

With their rapid and logical travel mode and powerful suction, Cosmy robotic cleaners work fast. Cleaning cycles are short, consume less energy, and yield a flawless result.



#### **DIMENSIONS**



36.5 cm



36.5 cm



#### **TECHNICAL DATA**

Weight 12.5 lbs

Power supply < 29 Volt, Mars + APP

Power consumption < 150 Watt

#### **EQUIPMENT**

Filter type Double layer filtration

Filter access Top access Full filter indicator

Brush type PVC brushes

Storage accessory Premium caddy

#### **CLEANING**

Pool size Up to 40 ft.

Pool shape

All shapes and waterproofing finishes

Cleaning type Floor, walls and water line

Cleaning cycle duration 1.5, 2, 2.5 hours

Navigation technology **Smart Navigation** Gyroscope Beach entry detection

### **WARRANTY**

2 years

+ 1 additional year\*

\*limited warranty



















#### Connected



Cosmy contains a Bluetooth module. Using the BWT Best Water Home app, available for download free of charge from the AppStore or PlayStore, control of your