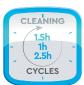

#### **CLEANING**

Pool size Up to 40 ft.

Pool shape

All shapes and waterproofing finishes

Cleaning type Floor, walls and water line

Cleaning cycle duration 1.5, 2, 2.5 hours

Navigation technology **Smart Navigation** Gyroscope Beach entry detection