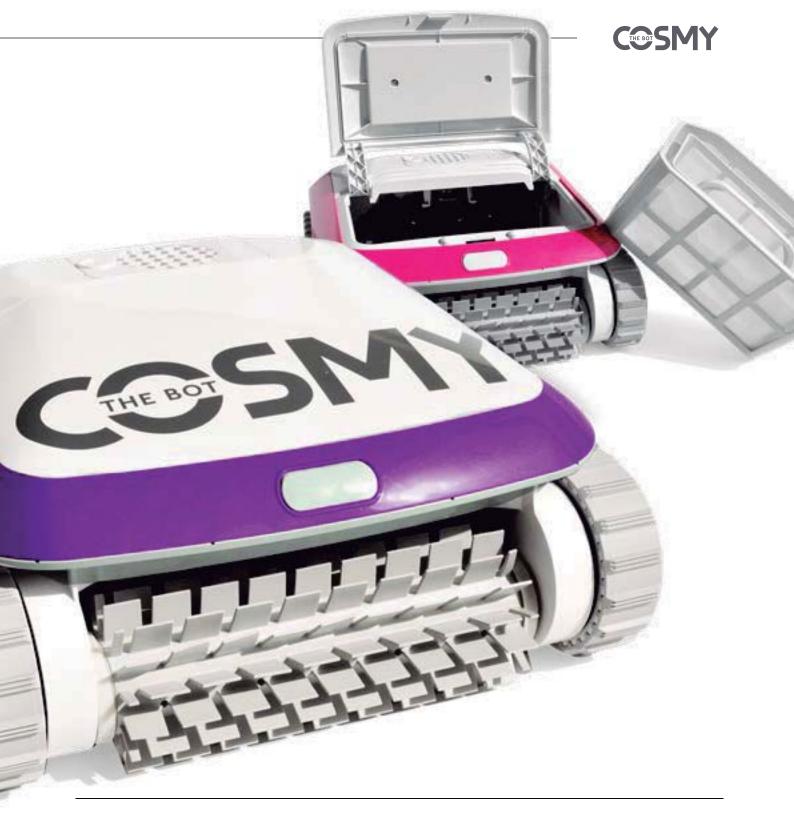

## Practical and cleverly designed

Cosmy is simple, clean and pleasant to use. An indicator light warns you when the filter is full and needs to be emptied. At the touch of a button, the filter is freed and can be pulled out from above and cleaned, all without getting your hands dirty. Well done Cosmy!

#### Double filtration

Cosmy the Bot 250 features two filters, one fitted into the other. This dual filtration system traps even the tiniest particles and leaves the water crystal clear. Cosmy, twice as efficient!