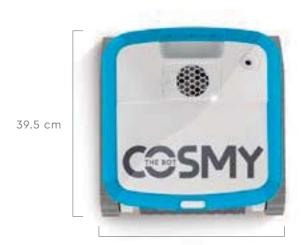

wish to match your mood or even the decor.



## FREEDOM TO CHANGE FREEDOM TO CREATE!

Clip - Unclip - Reclip!







## A WHOLE LOT OF TECHNOLOGY PACKED INTO LESS THAN 13 LBS.

#### PLANETARY GEAR TECHNOLOGY

Cosmy robots are equipped with two stage planetary gear technology, a drive system that offers greater efficiency and better precision; combined with two drive motors and a powerful pump, Cosmy is one of the most reliable robotic cleaners on the market.

This system is the ideal solution for fast, optimized travel, unmatched cleaning and unrivalled reliability.

#### **ENERGY EFFICIENT**

With their rapid and logical travel mode and powerful suction, Cosmy robotic cleaners work fast. Cleaning cycles are short, consume less energy, and yield a flawless result.



#### **DIMENSIONS**



36.5 cm



36.5 cm



#### **TECHNICAL DATA**

Weight 12.5 lbs

Power supply < 29 Volt, Mars + APP

Power consumption < 150 Watt

#### **EQUIPMENT**

Filter type Double layer filtration

Filter access Top access Full filter indicator

Brush type PVC brushes

Storage accessory Premium caddy

#### **CLEANING**

Pool size Up to 40 ft.

Pool shape

All shapes and waterproofing finishes

Cleaning type Floor, walls and water line

Cleaning cycle duration 1.5, 2, 2.5 hours

Navigation technology **Smart Navigation** Gyroscope Beach entry detection

### **WARRANTY**

2 years

+ 1 additional year\*

\*limited warranty



















#### Connected



Cosmy contains a Bluetooth module. Using the BWT Best Water Home app, available for download free of charge from the AppStore or PlayStore, cont