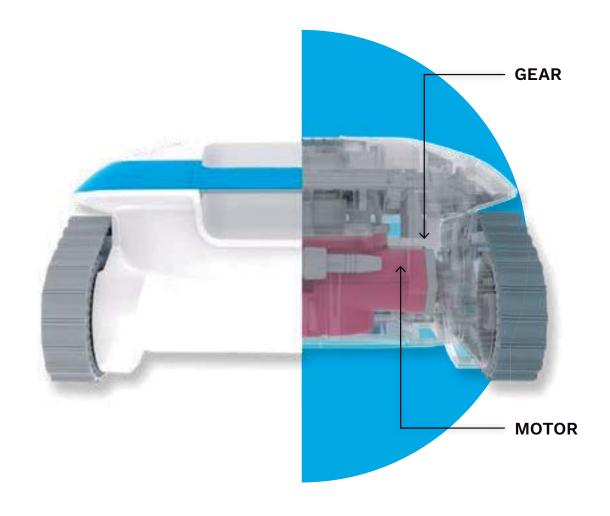

#### PLANETARY GEAR TECHNOLOGY

Cosmy robots are equipped with two stage planetary gear technology, a drive system that offers greater efficiency and better precision; combined with two drive motors and a powerful pump, Cosmy is one of the most reliable robotic cleaners on the market.

This system is the ideal solution for fast, optimized travel, unmatched cleaning and unrivalled reliability.