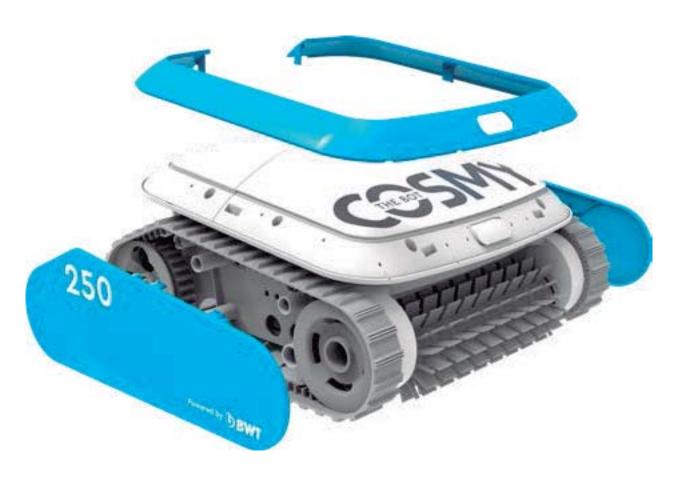

## EXPRESS YOURSELF

Cosmy is fully customizable: with 8 colors to choose from, its cover and sides can be customized in moments.

On a whim, you can coordinate your robotic cleaner with the color scheme of your pool, parasols and sunbeds.

# YOU LIKE TO CHANGE YOUR OUTFIT? COSMY DOES TOO!

Blue? Pink? Green? Purple? With Cosmy, you don't have to choose one color, there are eight to choose from and you can swap them out as often as you wish to match your mood or even the decor.

## FREEDOM TO CHANGE FREEDOM TO CREATE!

Clip - Unclip - Reclip!